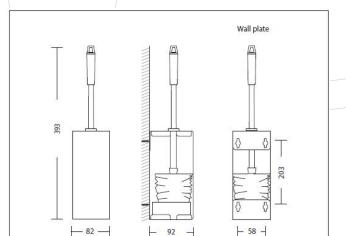

H 393 x W 82 x D 92 mm Dimensions: Brushed stainless steel Holder:

Drip tray: **Plastic** Plastic, black Brush: Net weight: 0,4 kg

Mounting

Dimensions (approx.) in mm

Free-standing or wall mounting.

Wall mounting with 4 x rawl plugs + screws in stainless steel.

#### Tender text:

Toilet brush holder in stainless steel. With removable drip trav.

Net weight: 0,4 kg.

H: 393mm, W: 82 mm, D: 92mm