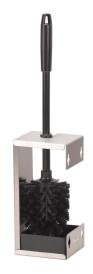

## DAN DRYER® TOILET BRUSH HOLDER incl. brush, Art. No. 1132

Toilet brush holder incl. brush and removable drip tray.

With 2-year warranty.

H 393 x W 82 x D 92 mm Dimensions: Brushed stainless steel Holder:

Drip tray: **Plastic** Plastic, black Brush: Net weight: 0,4 kg

Mounting

Dimensions (approx.) in mm

Free-standing or wall mounting.

Wall mounting with 4 x rawl plugs + screws in stainless steel.